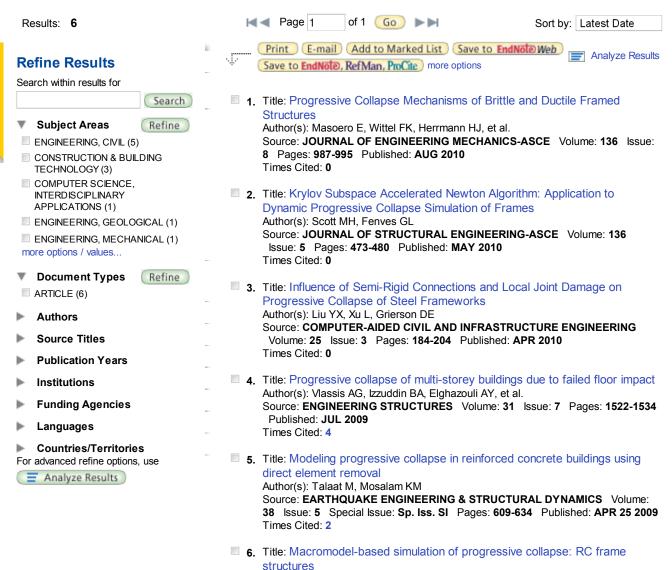

Sign In My EndNote Web My Researcher ID My Citation Alerts My Saved Searches Log Out Help Web of Science **Additional Resources** Cited Reference Search **Advanced Search** Search History Marked List (0) Web of Science® << Back to previous Citing Articles Title: Modeling the impact of failed members for progressive collapse analysis of frame structures Author(s): Kaewkulchai, G Source: JOURNAL OF PERFORMANCE OF CONSTRUCTED FACILITIES Volume: 20 Issue: 4 Pages: 375-383 Published: NOV 2006 Citation Map